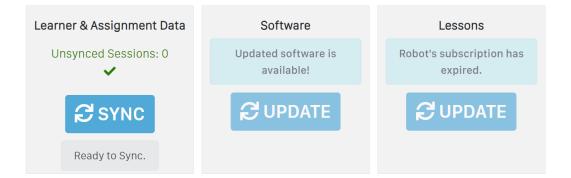

#### What if my ABii Subscriptions expire?

If you choose not to renew, both you and your teacher users will see notifications that your robots are expired and will not be able to update. Please be aware that teachers will also see a message on their robots when they try to update from an individual robot (pictured below). If your subscriptions have already expired and you would like to renew, you can do so at any time by emailing <u>sales@myvanrobot.com</u>.

## ABii Software Status

PLEASE NOTE: ABii will not function normally while updating!

This Robot's Premium Care Subscription has expired, and it cannot download new software or lessons. Ask your administrator to renew your Premium Care Subscription by contacting sales@myvanrobot.com